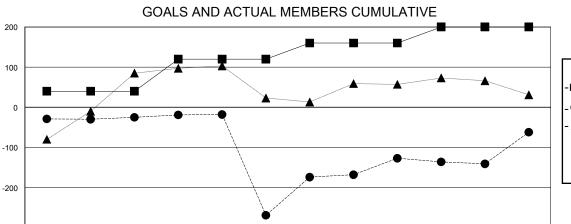

## District 404 B2

Results as of: 6/30/2020

| GMT: LOCATION NIGERIA | GMT CA |
|-----------------------|--------|
|-----------------------|--------|

| Clubs                 |               |           | Members       |               |                       |                         |                                                    |
|-----------------------|---------------|-----------|---------------|---------------|-----------------------|-------------------------|----------------------------------------------------|
| RESULTS FOR 2019-2020 |               |           |               | RESULTS F     | OR 2019-2020          |                         |                                                    |
| QUARTER               | NEW CLUB GOAL | NEW CLUBS | DROPPED CLUBS | QUARTER MEMB  | ER GROWTH NET<br>GOAL | MEMBER GROWTH<br>ACTUAL | DROPPED<br>MEMBERS ACTUAL<br>(including transfers) |
| JULY/AUG/SEPT         | 2             | 0         | 0             | JULY/AUG/SEPT | 40                    | 38                      | 59                                                 |
| OCT/NOV/DEC           | 2             | 0         | 16            | OCT/NOV/DEC   | 80                    | 74                      | 315                                                |
| JAN/FEB/MAR           | 2             | 2         | 1             | JAN/FEB/MAR   | 40                    | 246                     | 57                                                 |
| APR/MAY/JUNE          | 0             | 5         | 0             | APR/MAY/JUNE  | 40                    | 210                     | 127                                                |

## GOALS AND ACTUAL NEW CLUBS CUMULATIVE

| -■-   | MEMBER GROWTH NET GOAL |  |
|-------|------------------------|--|
| _ • _ | MEMBER CROWTH ACTUAL   |  |

- ▲ - LAST YEAR MEMBERSHIP ACTUAL

| DROPPED CLUBS: 17 |     |
|-------------------|-----|
| DROPPED MEMBERS   |     |
| DECEASED          | 14  |
| CLUB CANCELLED    | 219 |
| OTHER             | 325 |
| TOTAL             | 558 |