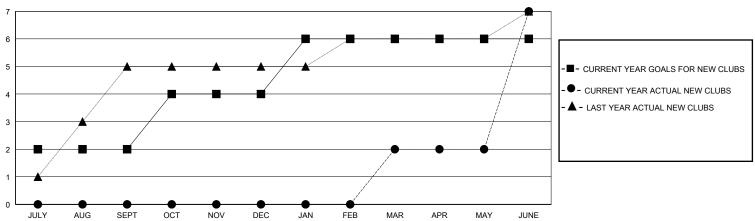

## GOALS AND ACTUAL NEW CLUBS CUMULATIVE

| -■-   | MEMBER GROWTH NET GOAL |  |
|-------|------------------------|--|
| _ • _ | MEMBER CROWTH ACTUAL   |  |

- ▲ - LAST YEAR MEMBERSHIP ACTUAL

| DROPPED CLUBS: 17 |     |
|-------------------|-----|
| DROPPED MEMBERS   |     |
| DECEASED          | 14  |
| CLUB CANCELLED    | 219 |
| OTHER             | 325 |
| TOTAL             | 558 |

AUG

SEPT

OCT

NOV

DEC

JAN

FEB

MAR

MAY

JUNE

JULY